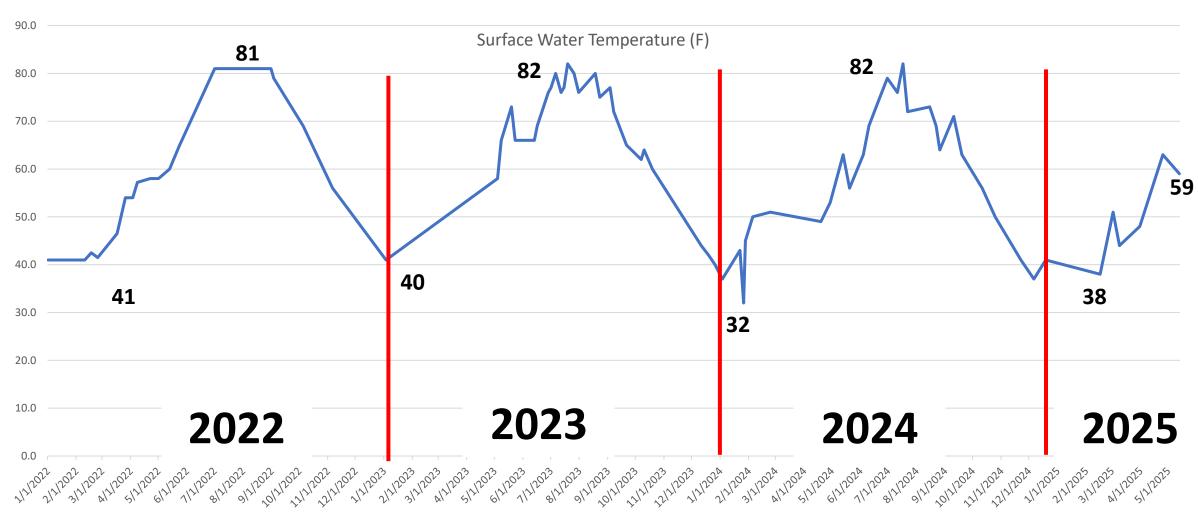

|
| 4/16/2025          | \$ 275.08   | Advertising                | Nisqually Post & Print       | Notice of Sonar chemical weed treatment early<br>May            |
|                    | \$ 4,357.32 | Total Expenses per LL      | MD Financial report          |                                                                 |
|                    | \$ 4,357.32 | Less items submitted       | <br>but not confirmed by Thu | rston County                                                    |
|                    | \$ -        | Total Expenses confirm     | med per Thurston Co          |                                                                 |

# OLD BUSINESS

# Lawrence Lake Surface Water Temperatures (West Basin near HOA Park)



# Lawrence Lake Water Surface Level ref: https://liquidearthlake.website/gauge/scaleddetailsall/47



# Lawrence Lake Water Surface Level ref: https://liquidearthlake.website/gauge/scaleddetailsall/47



## **Backup**

Retained for continuity.

Previously presented in March 2025 LMD meeting.

### Floating Mat Issue: status

- 2022-2023 Numerous communications LMD/T-County/WA DNR/WA FW
- Oct 23 Site survey by boat: LMD/FW/DNR
- Dec 23 DRAFT Presentation vetted through Lawrence Lake LMD Steering Committee
- Dec 23 Presentation sent to State Representative Abbarno's Office
- 26 January 2024 Presentation to Rep Abbarno, FW/DNR
- April 24 Lawrence Lake's State Voting District change: Reps Wilcox, Barkis; Sen McCune
- 4 April 24 New floating mat discovered, towed and secured in protected cove