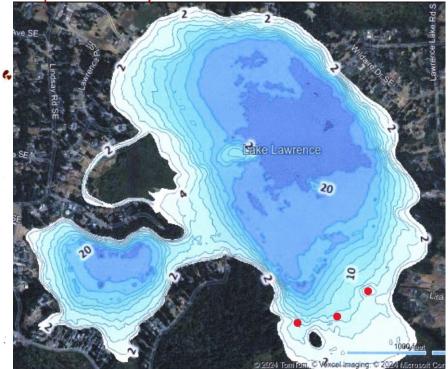

- LMD Renewal 2027 Subcommittee Update Barry/Janice
  - Changes in LMD Assessment Designations
  - Removal of some properties from LMD Boundaries
- Discuss/approve Geese Roundup for 2025
- Action Item Status Update Barry
- 2025 LMD/CMP/Survey dates
- New Business:
- 19 April & 13 May 2025 Lake Survey Results Barry
- First review/Discussion of 2026-2027 Budget & Work Plan Janice/Barry
- Installation of "SHALLOW WATER SIGNS" update Barry
- Other Business:
- Good of the Order
- Adjourn