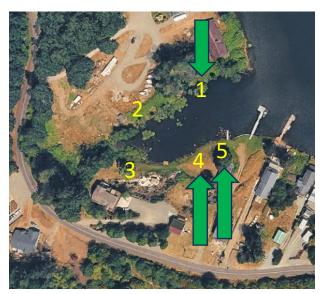

|
|                 | lew Parcels from prior Edward's | property, LLCC         | members       |       |                                         |
| Add to LMD, N   | 156th LN SE                     | UPLAND                 | New Uplan     |       | 00 HOA-LLCC                             |
|                 | 156th LN SE                     | UPLAND                 | New Uplan     | 1     | 41 HOA-LLCC                             |
|                 | UNKNOWN                         | UPLAND                 |               | d 11. | 34 HOA-LLCC                             |
| -               | UNKNOWN                         | _                      |               |       |                                         |



# LMD Membership Renewal 2027 Changes in LMD Assessment Designations









#### LAKE LAWRENCE LAKE MANAGEMENT DISTRICT 15735 Topaz Dr. SE, Yelm, WA 98597

Lakelawrence750@gmail.com

LAKE LAWRENCE Management District Steering Committee

DATE:

SUBJECT: Property Assessment Adjustment for 1 January 2027

TO:

Dear Lake Lawrence Property Owner,

The Lake Lawrence Lake Management District (LMD) Steering Committee (SC) deeply appreciates your ongoing support and engagement in maintaining the health and beauty of our lake. As we move forward with the renewal of our LMD, the Steering Committee (SC) has been diligently working to ensure equitable and accurate assessments for all properties.

As part of this renewal process, we conducted a thorough review of property designations to ensure they accurately reflect the present conditions. This review identified sever