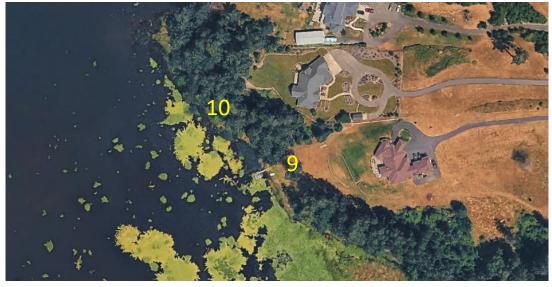

| lew Parcels from prior Edward's | property, LLCC         | members       |       |                                         |
| Add to LMD, N   | 156th LN SE                     | UPLAND                 | New Uplan     |       | 00 HOA-LLCC                             |
|                 | 156th LN SE                     | UPLAND                 | New Uplan     | 1     | 41 HOA-LLCC                             |
|                 | UNKNOWN                         | UPLAND                 |               | d 11. | 34 HOA-LLCC                             |
| -               | UNKNOWN                         | _                      |               |       |                                         |



# LMD Membership Renewal 2027 Changes in LMD Assessment Designations









#### LAKE LAWRENCE LAKE MANAGEMENT DISTRICT 15735 Topaz Dr. SE, Yelm, WA 98597

Lakelawrence750@gmail.com

LAKE LAWRENCE Management District Steering Committee

DATE:

SUBJECT: Property Assessment Adjustment for 1 January 2027

TO:

Dear Lake Lawrence Property Owner,

The Lake Lawrence Lake Management District (LMD) Steering Committee (SC) deeply appreciates your ongoing support and engagement in maintaining the health and beauty of our lake. As we move forward with the renewal of our LMD, the Steering Committee (SC) has been diligently working to ensure equitable and accurate assessments for all properties.

As part of this renewal process, we conducted a thorough review of property designations to ensure they accurately reflect the present conditions. This review identified several p