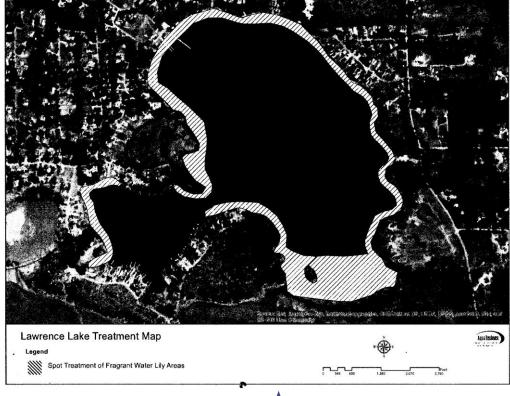

eatment Plan



- Jan/Mar Send out and Receive permission letters for treatment:
  - Jan 7, 2024 Send out first email to capture permission letters from 24 private parcels
  - Feb 7, 2024 Send out second email sent.
  - April 1, 2024 Send permission letters to PW Noxious Weed
- <u>G</u>
- Apr/May Send out treatment notification cards. Sent out 16 April 2025
  - May PW Noxious Weed treats YFI. Email from Mike Murphy, Noxious Weed Mgr Expect to treat 13-14 May 2025. Changed to 14-15 May
- **G**.
  - Cost to LMD \$1,500 Approved at 20 Mar Mtg





Y = Yellow = Late - Program
Jeopardized



## 2025 LMD Fragrant Water Lily Treatment Plan

• 15 Jul – 15 Aug – Treatment of Fragrant Water Lily, if required (to be determined in June or July 2025)

following lake survey).

2024 Treatment 2.5 Acres







Y = Yellow = Late - Program Jeopardized



### LLMD Membership Review

#### Membership Criteria:

- Waterfront Property Owner: Owns property directly on the lake or canal.
- HOA Member with Waterfront Access: Belongs to an HOA that provides access to the lake.

#### Review process:

- Compared the Thurston County LLMD list against:
  - LLCC Membership List (300 members): 100% match
  - Scenic Shore's By-Laws and County Parcel map (209 members): Verified alignment
  - Wildaire Estates Properties (37 members) & County Parcel map: Confirmed consistent number

#### **Key Findings:**

- Incorrectly Included: 4 upland owners (non-LLCC members) identified for removal.
- Potential Incorrect Assessment Designation: **10** properties (8 on Pleasant Beach Dr, 2 on Lisa Lane) due to changes in l