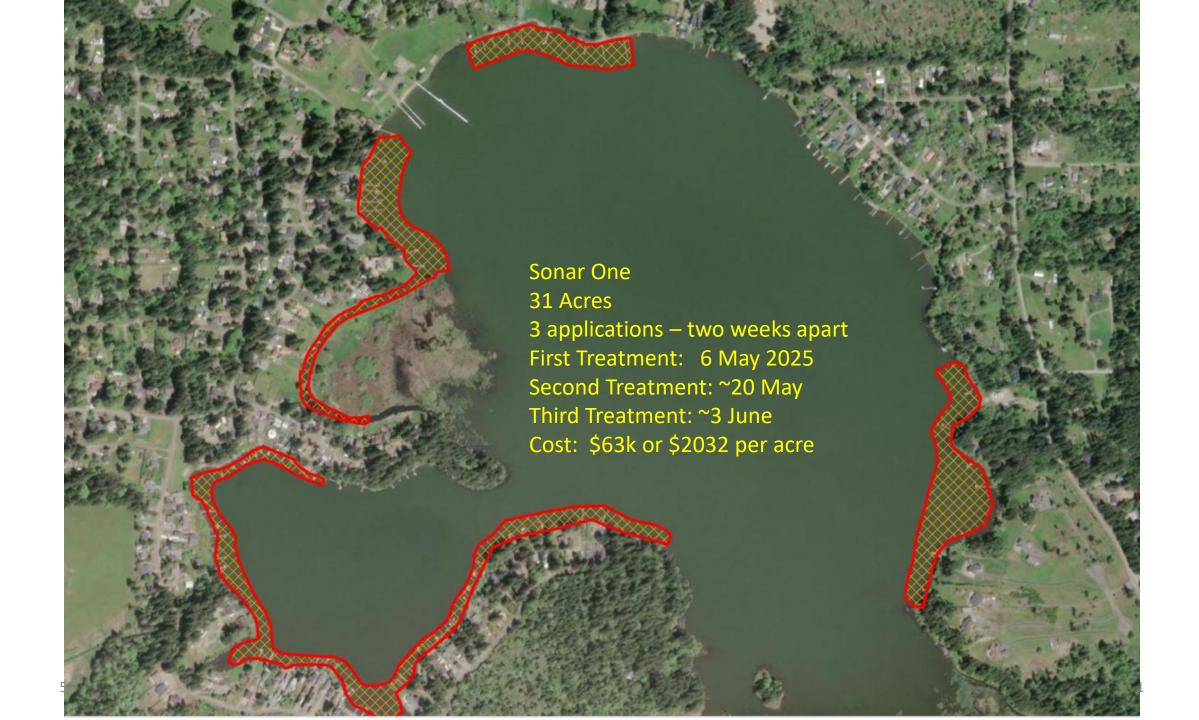

al area to be treated =  $^{56}$  acres. 22 Feb 25 – Cost est. = \$57,000 includes additional 30 acres.



20 March 2025 – LMD Mtg SC changed treatment area which required new quote from contractor.



• 17 April 2025 – LMD Special Session to discuss/approve new treatment plan.



May - APAM Notice mailed to lake front residents 10 days prior to any treatment. Suggested by contractor at 21 Nov 24 meeting. APAM Notice Cost est. \$275. Mailed 16 April 2025.



20 April – 20 August - Survey Committee – monthly lake surveys.



15 May – 15 Jun – Treatment of invasive/nuisance aquatic weeds using Sonar One. Recommended by contractor. Based on SC change 20 March contractor recommended Sonar One. First Treatment 6 May



G = Green = Completed On Time



Y = Yellow = Late - Program Jeopardized





## 2025 LMD Yellow Flag Iris Treatment Plan



- Jan/Mar Send out and Receive permission letters for treatment:
  - Jan 7, 2024 Send out first email to capture permission letters from 24 private parcels
  - Feb 7, 2024 Send out second email sent.
  - April 1, 2024 Send permission letters to PW Noxious Weed
- <u>G</u>
- Apr/May Send out treatment notification cards. Sent out 16 April 2025
  - May PW Noxious Weed treats YFI. Email from Mike Murphy, Noxious Weed Mgr Expect to treat 13-14 May 2025. Changed to 14-15 May
- **G**.
  - Cost to LMD \$1,500 Approved at 20 Mar Mtg





Y = Yellow = Late - Program
Jeopardized



## 2025 LMD Fragrant Water Lily Treatment Plan

• 15 Jul – 15 Aug – Treatment of Fragrant Water Lily, if required (to be determined in June or July 2025)

following lake sur