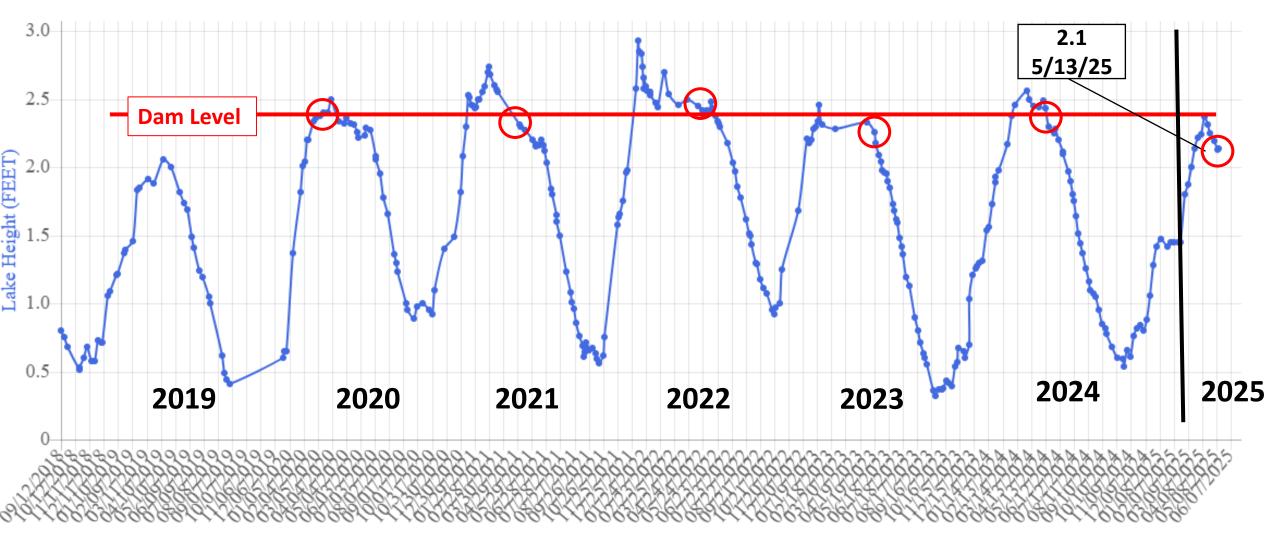

r>May            |
|                    | \$ 4,357.32 | Total Expenses per LL      | MD Financial report          |                                                                 |
|                    | \$ 4,357.32 | Less items submitted       | <br>but not confirmed by Thu | rston County                                                    |
|                    | \$ -        | Total Expenses confirm     | med per Thurston Co          |                                                                 |

# OLD BUSINESS

# Lawrence Lake Surface Water Temperatures (West Basin near HOA Park)



# Lawrence Lake Water Surface Level ref: https://liquidearthlake.website/gauge/scaleddetailsall/47



# Lawrence Lake Water Surface Level ref: https://liquidearthlake.website/gauge/scaleddetailsall/47



## **Backup**

Retained for continuity.

Previously presented in March 2025 LMD meeting.

### Floating Mat Issue: status

- 2022-2023 Numerous communications LMD/T-County/WA DNR/WA FW
- Oct 23 Site survey by boat: LMD/FW/DNR
- Dec 23 DRAFT Presentation vetted through Lawrence Lake LMD Steering Committee
- Dec 23 Presentation sent to State Representative Abbarno's Office
- 26 January 2024 Presentation to Rep Abbarno, FW/DNR
- April 24 Lawrence Lake's State Voting District change: Reps Wilcox, Barkis; Sen McCune
- 4 April 24 New floating mat discovered, towed and secured in protected cove
- 13 May 24 LMD Floating Mat Presentation to Rep Wilcox
  - Staff directed to contact State DNR leadership for follow-up action
- 1 July 24 Follow up action: Presentation to WA State Agencies:
  - Present