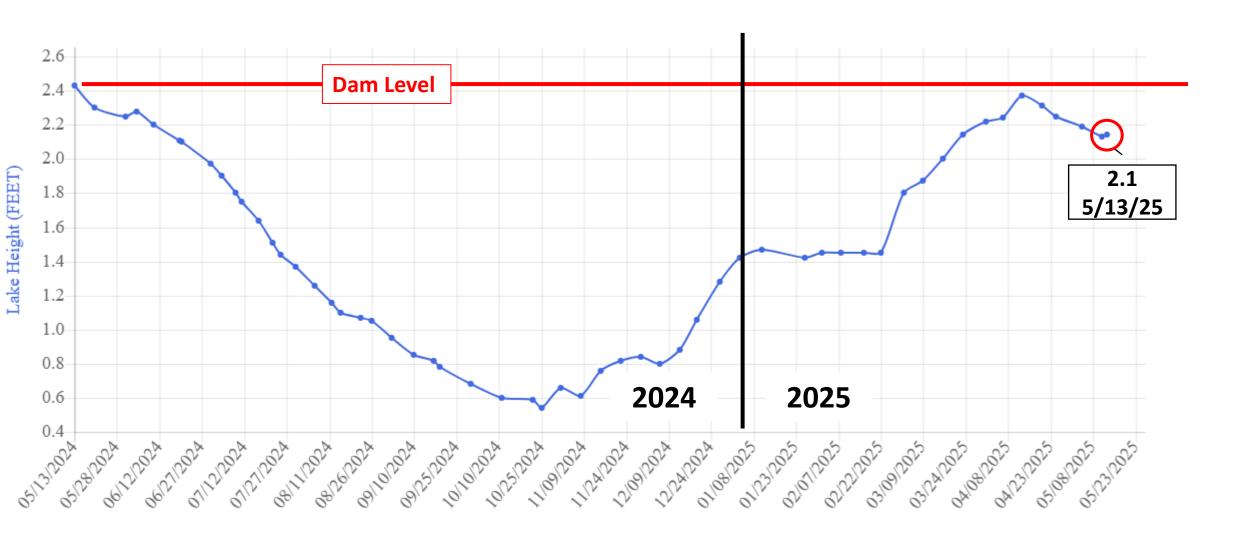

tising                | Nisqually Post & Print       | Notice of Sonar chemical weed treatment early<br>May            |
|                    | \$ 4,357.32 | Total Expenses per LL      | MD Financial report          |                                                                 |
|                    | \$ 4,357.32 | Less items submitted       | <br>but not confirmed by Thu | rston County                                                    |
|                    | \$ -        | Total Expenses confirm     | med per Thurston Co          |                                                                 |

# OLD BUSINESS

# Lawrence Lake Surface Water Temperatures (West Basin near HOA Park)



# Lawrence Lake Water Surface Level ref: https://liquidearthlake.website/gauge/scaleddetailsall/47



# Lawrence Lake Water Surface Level ref: https://liquidearthlake.website/gauge/scaleddetailsall/47



## **Backup**

Retained for continuity.

Previously presented in March 2025 LMD meeting.

### Floating Mat Issue: status

- 2022-2023 Numerous communications LMD/T-County/WA DNR/WA FW
- Oct 23 Site survey by boat: LMD/FW/DNR
- Dec 23 DRAFT Presentation vetted through Lawrence Lake LMD Steering Committee
- Dec 23 Presentation sent to State Representative Abbarno's Office
- 26 January 2024 Presentation to Rep Abbarno, FW/DNR
- April 24 Lawrence Lake's State Voting District change: Reps Wilcox, Barkis; Sen McCune
- 4 April 24 New floating mat discovered, towed and secured in protected cove
- 13 May 24 LMD Floating Mat Presentation to Rep Wilcox
  - Staff directed to contact State DNR leader