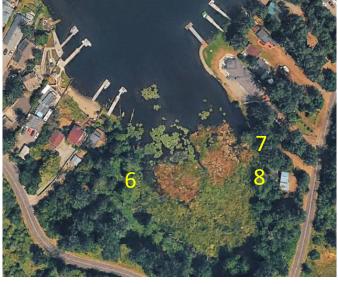

|                 | lew Parcels from prior Edward's | property, LLCC         | members       |       |                                         |
| Add to LMD, N   | 156th LN SE                     | UPLAND                 | New Uplan     |       | 00 HOA-LLCC                             |
|                 | 156th LN SE                     | UPLAND                 | New Uplan     | 1     | 41 HOA-LLCC                             |
|                 | UNKNOWN                         | UPLAND                 |               | d 11. | 34 HOA-LLCC                             |
| -               | UNKNOWN                         | _                      |               |       |                                         |



# LMD Membership Renewal 2027 Changes in LMD Assessment Designations









#### LAKE LAWRENCE LAKE MANAGEMENT DISTRICT 15735 Topaz Dr. SE, Yelm, WA 98597

Lakelawrence750@gmail.com

LAKE LAWRENCE Management District Steering Committee

DATE:

SUBJECT: Property Assessment Adjustment for 1 January 2027

TO:

Dear Lake Lawrence Property Owner,

The Lake Lawrence Lake Management District (LMD) Steering Committee (SC) deeply appreciates your ongoing support and engagement in maintaining the health and beauty of our lake. As we move forward with the renewal of our LMD, the Steering Committee (SC) has been diligently working to ensure equitable and accurate assessments for all properties.

As part of this renewal process, we conducted a thorough review of property designations to ensure they accurately reflect the present conditions. This review identified several